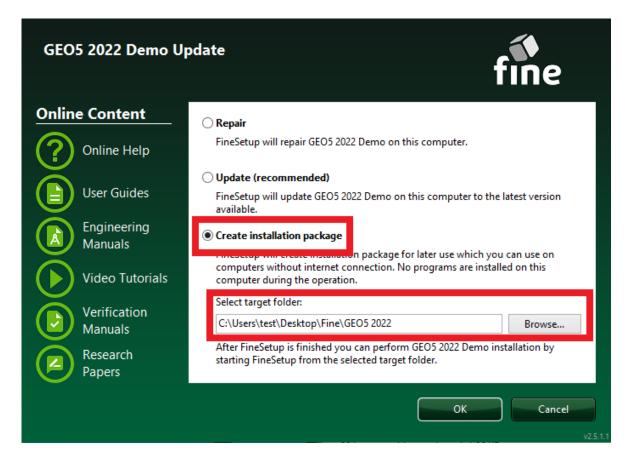

- 2/ You receive the installation file for the client (e.g. 31003\_GEO564\_28.fine)
- 3/ Run the installation file \*.fine
- 4/ In the first window, click on "Advanced"

5/ Choose "Create an installation package" and select target folder, and press "OK" button