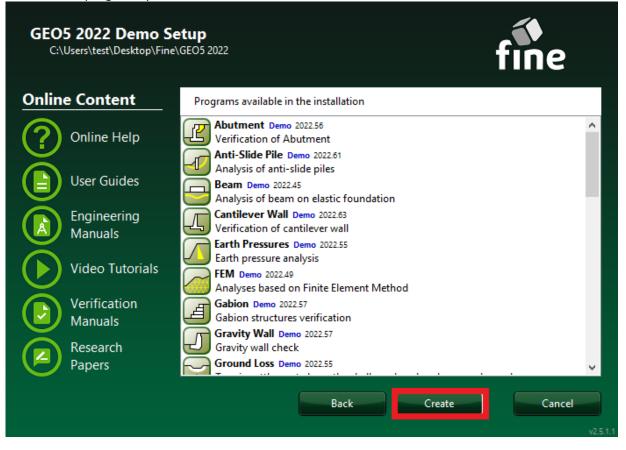

## 7/ Select the programs you want to include in the offline installation

8/ Your offline installation package was created and located in selected target folder