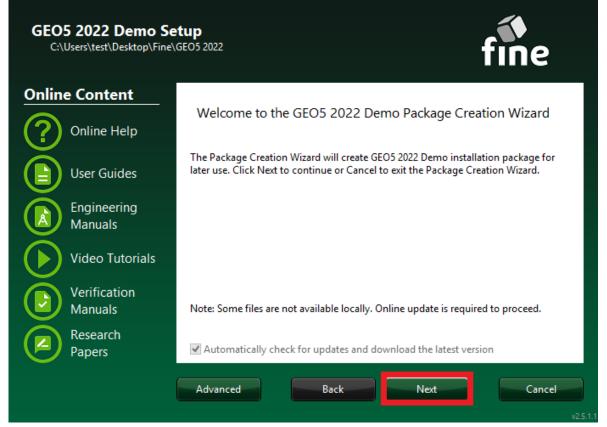

## How can I create an offline installation?

You can create an offline installation package yourself, e.g. for later use or for use on computers without internet connection:

1/ Send request for creating offline installation to <a href="mailto:support@fine.cz">support@fine.cz</a>

- 2/ You receive the installation file for the client (e.g. 31003\_GEO564\_28.fine)
- 3/ Run the installation file \*.fine
- 4/ In the first window, click on "Advanced"



5/ Choose "Create an installation package" and select target folder, and press "OK" button





## 6/ Click on the "Next" button to continue





## 7/ Select the programs you want to include in the offline installation



8/ Your offline installation package was created and located in selected target folder