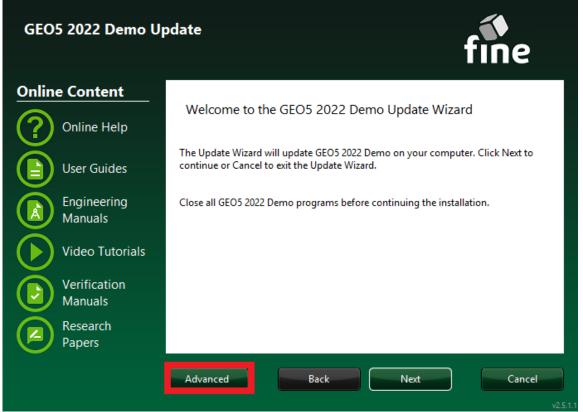

- 2/ You receive the installation file for the client (e.g. 31003\_GEO564\_28.fine)
- 3/ Run the installation file \*.fine
- 4/ In the first window, click on "Advanced"

5/ Choose "Create an installation package" and select target folder, and press "OK" button